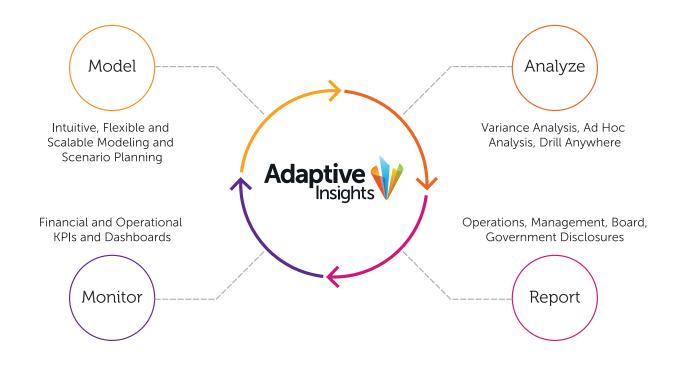

## Plan and Adapt Without Compromise

Our Business Planning Cloud enables the entire business planning process. We've embedded reporting and analytics so you can plan the business, monitor and analyze performance, test scenarios to select course correction to achieve your goals, and report your results to your internal and external stakeholders.

Our solutions enable large, complex models. Our Business Planning Cloud platform has a powerful in-memory modeling and calculation engine capable of handling extremely large multidimensional models with over a quintillion (10<sup>18</sup>) cells, flexibly modeling virtually any aspect of your business, and easily doing scenario planning. Our platform enables the entire closed loop business planning process, including monitoring business performance, gaining insights on this performance, using these insights to course-correct, and reporting to stakeholders.