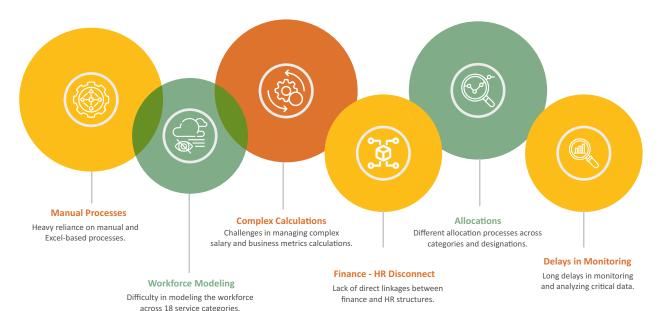

# INTRODUCTION

Asia's largest marketplace for home services, having a network of over 42,000 professionals, operates in 50+ cities in India and has expanded its footprint across three international countries. With a diverse workforce exceeding 5,000 employees, the client faced operational challenges stemming from manual and Excel spreadsheet-led processes, intricate salary calculations, and disconnected finance and HR structures.

# **CHALLENGES**